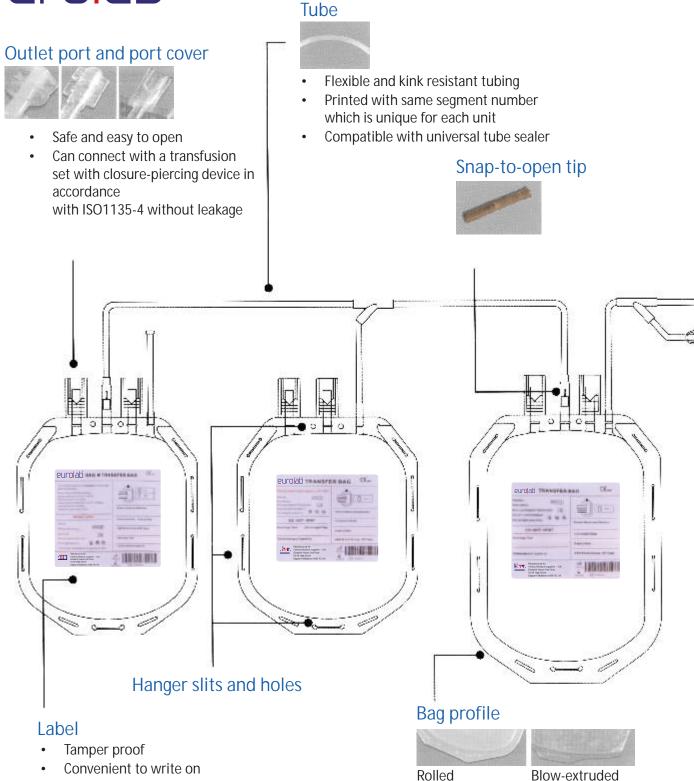

#### Package

Single Package: Each set in PET compounded vacuum bag Over Package: 3 to 5 single package in aluminum foil compounded bag Shipping Package: Multi-wall Carton

#### Leukocyte reduction filter

- For highly efficient removal of leukocyte from whole blood, red cell, or platelet
- The soft filter can be centrifuged with blood bag

eurolab

**Bag material** 

for platelet storage

#### Sampling bag and vacuum tube holder

Head Office Elizabeth House 2nd Floor 54-58 High Street Edgware Middlesex HA8 7EJ. UK