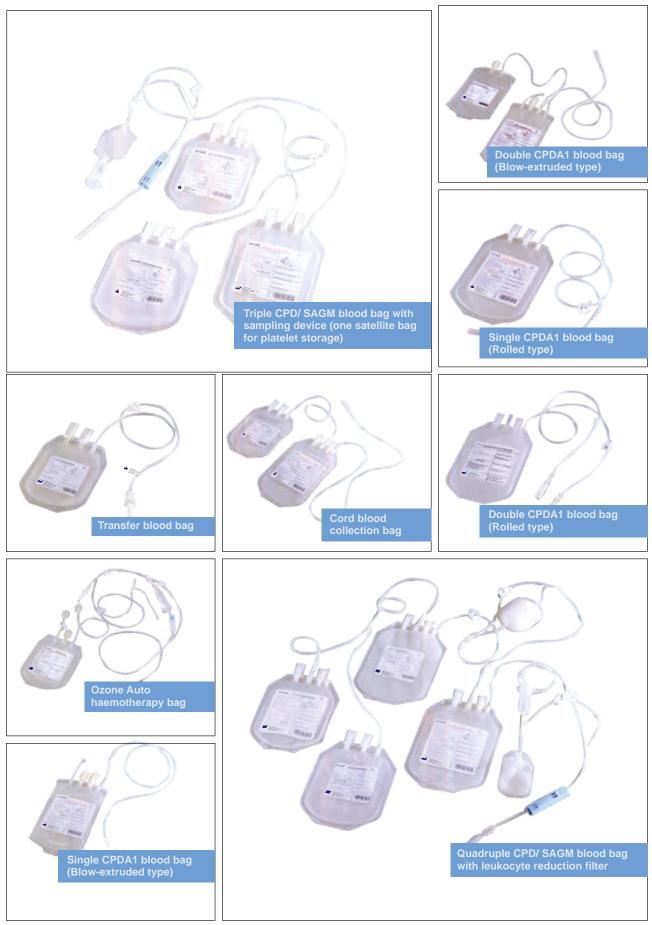

# **Basic configuration of Blood Bags**

|            |                            |                           | Options                                                  |                                                                            |   |   |   |   |   |   |   |   |   |   |   |
|------------|----------------------------|---------------------------|----------------------------------------------------------|----------------------------------------------------------------------------|---|---|---|---|---|---|---|---|---|---|---|
|            |                            |                           | Vacuum tube holder and sampling bag                      |                                                                            |   |   |   |   |   |   |   |   |   |   |   |
|            |                            |                           | Sampling Device                                          | vacuum tube holder                                                         |   |   |   |   |   |   |   |   |   |   |   |
|            |                            |                           |                                                          | Needle guard                                                               |   |   |   |   |   |   |   |   |   |   |   |
|            |                            |                           |                                                          | for platelet                                                               |   |   |   |   |   |   |   |   |   |   |   |
|            |                            |                           | Leukocyte reduction filter                               | for red cell                                                               |   |   |   |   |   |   |   |   |   |   |   |
|            |                            |                           |                                                          | for whole blood                                                            |   |   |   |   |   |   |   |   |   |   |   |
|            |                            |                           | Platelet storage bag (for platelet storeing 5 or 7 days) |                                                                            |   |   |   |   |   |   |   |   |   |   |   |
|            |                            |                           | Transfer Spike                                           |                                                                            |   |   |   |   |   |   |   |   |   |   |   |
|            |                            |                           | Donor Needle (16G/17G/18G/20G)                           |                                                                            |   |   |   |   |   |   |   |   |   |   |   |
|            |                            |                           | Rolled                                                   |                                                                            |   |   |   |   |   |   |   |   |   |   |   |
|            |                            | Blow-extruded             |                                                          |                                                                            |   |   |   |   |   |   |   |   |   |   |   |
| Darwing    |                            | Anticoagulant<br>solution | Primary bag                                              | Satellite bag(s)                                                           |   |   |   |   |   |   |   |   |   |   |   |
| ka<br>m. i | Single                     | CPDA-1                    | 150ml/250ml/350ml/450ml<br>500ml, containing with CPDA-1 | N/A                                                                        | • | • | • |   |   |   |   |   | • | • | • |
| őð         | Double                     | CPDA-1                    | 150ml/250ml/350ml/450ml<br>500ml, containing with CPDA-1 | 150ml/250ml/300ml/400ml,<br>one empty bag                                  | • | • | • |   | • |   |   |   | • | • | • |
| රුද්       | Triple                     | CPDA-1                    | 150ml/250ml/350ml/450ml<br>500ml, containing with CPDA-1 | 150ml/250ml/300ml/400ml,<br>one empty bag                                  | • | • | • |   | • |   |   |   | • | • | • |
| 000        | Triple                     | CPD/SAGM                  | 150ml/250ml/350ml/450ml<br>500ml, containing with CPD    | 150ml/250ml/300ml/400ml,<br>one containing with SAGM<br>and one empty bag  |   | • | • |   | • |   |   |   | • | • | • |
| වර්වන්     | Quadruple                  | CPDA-1                    | 150ml/250ml/350ml/450ml<br>500ml, containing with CPDA-1 | 150ml/250ml/300ml/400ml,<br>three empty bags                               | • | • | • |   | • | • | • |   | • | • | • |
| êddê]      | Quadruple                  | CPD/SAGM                  | 150ml/250ml/350ml/450ml<br>500ml, containing with CPDA-1 | 150ml/250ml/300ml/400ml,<br>one containing with SAGM<br>and two empty bags |   | • | • |   | • | • | • |   | • | • | • |
|            | Single<br>transfer         | N/A                       | 100 to 600ml                                             |                                                                            |   | • |   | • |   | • |   |   |   |   |   |
| 0000       | Multiple<br>transfer       | N/A                       | 100 to 1000ml, 2 to 6 bags                               |                                                                            |   | • |   | • |   |   |   |   |   |   |   |
|            | Platelet<br>pooling<br>bag | N/A                       | for pooling of 3 to 12 units of donor platelet           |                                                                            |   | • |   | • | • |   |   | • |   |   |   |