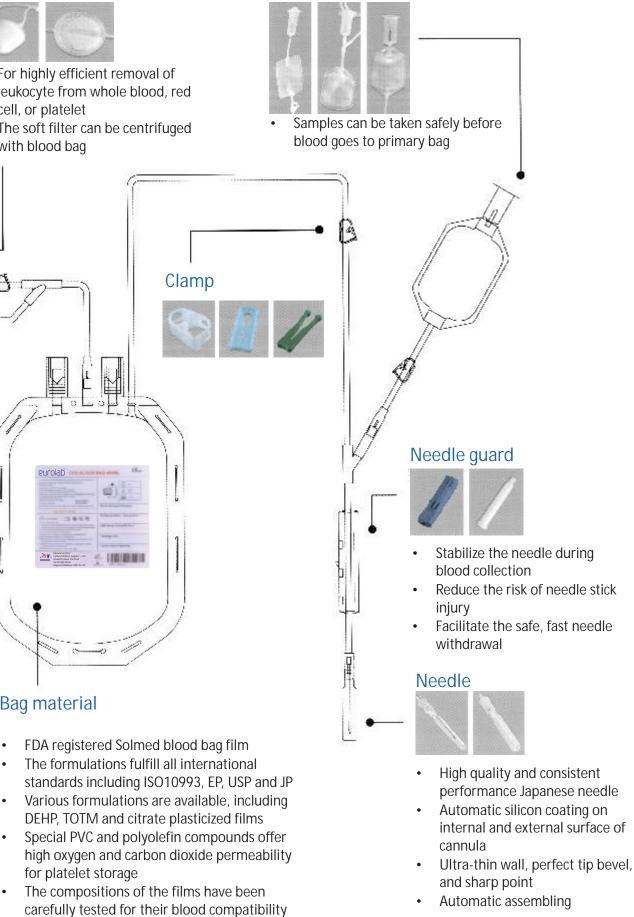

#### Leukocyte reduction filter

- For highly efficient removal of leukocyte from whole blood, red cell, or platelet
- The soft filter can be centrifuged with blood bag

eurolab

**Bag material** 

for platelet storage

•

•

•