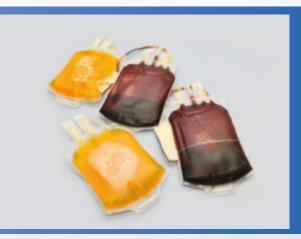

# **Basic configuration of Blood Bags**

|            |                            |                           | Options                                                  |                                                                            |   |   |   |   |   |   |   |   |   |   |   |
|------------|----------------------------|---------------------------|----------------------------------------------------------|----------------------------------------------------------------------------|---|---|---|---|---|---|---|---|---|---|---|
|            |                            |                           | Vacuum tube holder and sampling bag                      |                                                                            |   |   |   |   |   |   |   |   |   |   |   |
|            |                            |                           | Sampling Device                                          | vacuum tube holder                                                         |   |   |   |   |   |   |   |   |   |   |   |
|            |                            |                           |                                                          | Needle guard                                                               |   |   |   |   |   |   |   |   |   |   |   |
|            |                            |                           |                                                          | for platelet                                                               |   |   |   |   |   |   |   |   |   |   |   |
|            |                            |                           | Leukocyte reduction filter                               | for red cell                                                               |   |   |   |   |   |   |   |   |   |   |   |
|            |                            |                           |                                                          | for whole blood                                                            |   |   |   |   |   |   |   |   |   |   |   |
|            |                            |                           | Platelet storage bag (for platelet storeing 5 or 7 days) |                                                                            |   |   |   |   |   |   |   |   |   |   |   |
|            |                            |                           | Transfer Spike                                           |                                                                            |   |   |   |   |   |   |   |   |   |   |   |
|            |                            |                           | Donor Needle (16G/17G/18G/20G)                           |                                                                            |   |   |   |   |   |   |   |   |   |   |   |
|            |                            |                           | Rolled                                                   |                                                                            |   |   |   |   |   |   |   |   |   |   |   |
|            |                            | Blow-extruded             |                                                          |                                                                            |   |   |   |   |   |   |   |   |   |   |   |
| Darwing    |                            | Anticoagulant<br>solution | Primary bag                                              | Satellite bag(s)                                                           |   |   |   |   |   |   |   |   |   |   |   |
| ka<br>m. i | Single                     | CPDA-1                    | 150ml/250ml/350ml/450ml<br>500ml, containing with CPDA-1 | N/A                                                                        | • | • | • |   |   |   |   |   | • | • | • |
| őð         | Double                     | CPDA-1                    | 150ml/250ml/350ml/450ml<br>500ml, containing with CPDA-1 | 150ml/250ml/300ml/400ml,<br>one empty bag                                  | • | • | • |   | • |   |   |   | • | • | • |
| රුද්       | Triple                     | CPDA-1                    | 150ml/250ml/350ml/450ml<br>500ml, containing with CPDA-1 | 150ml/250ml/300ml/400ml,<br>one empty bag                                  | • | • | • |   | • |   |   |   | • | • | • |
| 000        | Triple                     | CPD/SAGM                  | 150ml/250ml/350ml/450ml<br>500ml, containing with CPD    | 150ml/250ml/300ml/400ml,<br>one containing with SAGM<br>and one empty bag  |   | • | • |   | • |   |   |   | • | • | • |
| වර්වන්     | Quadruple                  | CPDA-1                    | 150ml/250ml/350ml/450ml<br>500ml, containing with CPDA-1 | 150ml/250ml/300ml/400ml,<br>three empty bags                               | • | • | • |   | • | • | • |   | • | • | • |
| êddê]      | Quadruple                  | CPD/SAGM                  | 150ml/250ml/350ml/450ml<br>500ml, containing with CPDA-1 | 150ml/250ml/300ml/400ml,<br>one containing with SAGM<br>and two empty bags |   | • | • |   | • | • | • |   | • | • | • |
|            | Single<br>transfer         | N/A                       | 100 to 600ml                                             |                                                                            |   | • |   | • |   | • |   |   |   |   |   |
| 0000       | Multiple<br>transfer       | N/A                       | 100 to 1000ml, 2 to 6 bags                               |                                                                            |   | • |   | • |   |   |   |   |   |   |   |
|            | Platelet<br>pooling<br>bag | N/A                       | for pooling of 3 to 12 units of donor platelet           |                                                                            |   | • |   | • | • |   |   | • |   |   |   |